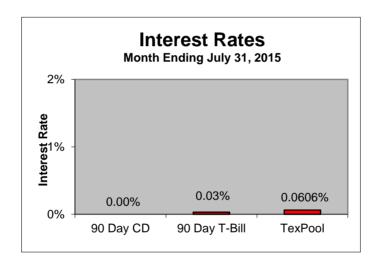

Ending      | Avg. % |
|---------------------------------------------|------------------------------------|----------|--------------|-----------------|----------|-------------|-------------|-------------|--------|
| Type                                        | Location                           | Maturity | Balance      | Activity        | Earnings | Balance     | Market      | Market      | Yield  |
| Choice IV Commercial Checking with Interest | Wells Fargo<br>Checking<br>Account | Open     | \$ 1,187,401 | \$ 134,971<br>- | \$ 112   | \$1,322,484 | \$1,187,401 | \$1,322,484 | 0.09%  |
| Total                                       |                                    |          | \$ 1,187,401 | \$ 134,971      | \$ 112   | \$1,322,484 | \$1,187,401 | \$1,322,484 | 0.09%  |

YTD \$ 674



\*\* The 90 day CD rate is taken from the Federal Reserve website. "An average of dealer bid rates for CD's that are actively traded in the secondary market and are issued by top-tier banks. Bids are generally for CD's issued in denominations of \$1,000,000 or greater. Responses are not reported when the number of respondents is too few to be representative."

# The Woodlands Waterway Cruisers



Supplemental Information July 31, 2015

These financial statements are unaudited and intended for informational and internal discussion purposes only.

## THE WOODLANDS WATERWAY CRUISERS Budget and Actual Year to Date ending July 31, 2015

|                                  | YTD Budget     | YTD Actual     | Favorable/<br>(Unfavorable) |     |
|----------------------------------|---------------